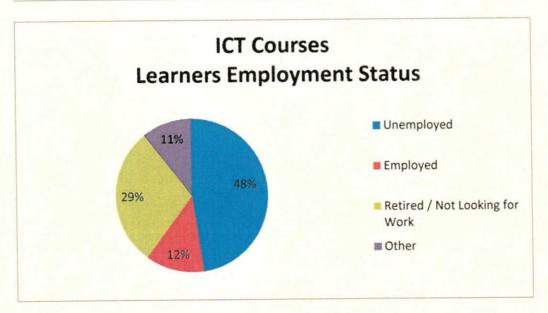

**Summary Categories** 

| Status                         | Learners | %   |  |
|--------------------------------|----------|-----|--|
| Unemployed                     | 329      | 48% |  |
| Employed                       | 86       | 12% |  |
| Retired / Not Looking for Work | 202      | 29% |  |
| Other                          | 73       | 11% |  |
| Total                          | 690      |     |  |

| Learners Status                | Number | %   |
|--------------------------------|--------|-----|
| Unemployed                     | 329    | 48% |
| Employed                       | 86     | 12% |
| Retired / Not Looking for Work | 202    | 29% |
| Other                          | 73     | 11% |
| Total                          | 690    |     |