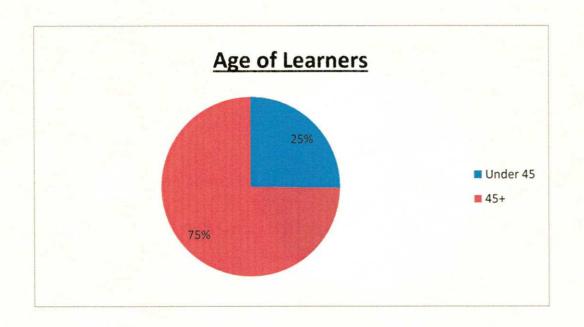

| Age of Learners | Number | %   |
|-----------------|--------|-----|
| Under 45        | 174    | 25% |
| 45+             | 516    | 75% |
| Total           | 690    |     |

| Learners | Number | %   |
|----------|--------|-----|
| Male     | 370    | 54% |
| Female   | 320    | 46% |
| Total    | 690    |     |