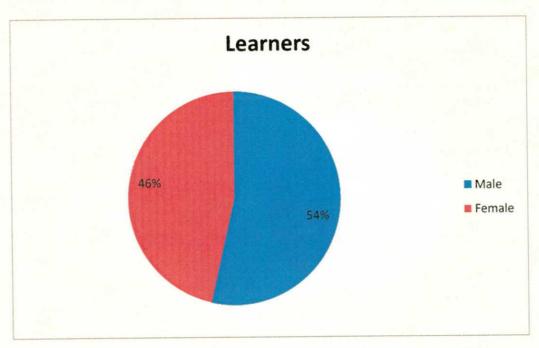

| Age of Learners | Number | %   |
|-----------------|--------|-----|
| Under 45        | 174    | 25% |
| 45+             | 516    | 75% |
| Total           | 690    |     |

| Learners | Number | %   |
|----------|--------|-----|
| Male     | 370    | 54% |
| Female   | 320    | 46% |
| Total    | 690    |     |