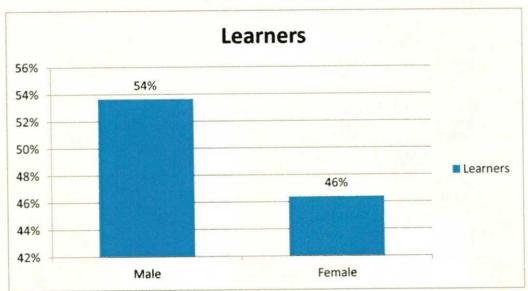

| Age of Learners | Number | %   |
|-----------------|--------|-----|
| Under 45        | 174    | 25% |
| 45+             | 516    | 75% |
| Total           | 690    |     |

| Learners | Number | %   |
|----------|--------|-----|
| Male     | 370    | 54% |
| Female   | 320    | 46% |
| Total    | 690    |     |